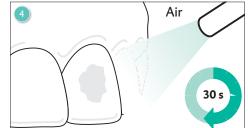

## **Icon** smooth surface – step by step

Clean teeth. Apply rubber dam or liquid dam.

Etch for 2 min with Icon-Etch.

Rinse off with water for 30 s.

Dry with oil-free and water-free air for 30 s.

**Inspection:** Apply Icon-Dry, white spot should diminish significantly.