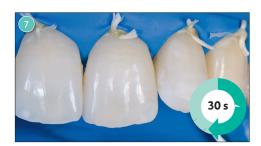

## **Icon** smooth surface – step by step

Clean teeth. Apply rubber dam or liquid dam.

Etch for 2 min with Icon-Etch.

Rinse off with water for 30 s.

Dry with oil-free and water-free air for 30 s.

**Inspection:** Apply Icon-Dry, white spot should diminish significantly.