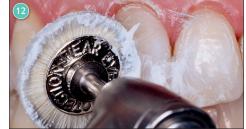

i

Remove excess with cotton roll. Light-cure for 40 s.

Repeat: Infiltration for 1 min. Remove excess, light-cure.

Remove rubber dam. Polish thoroughly.