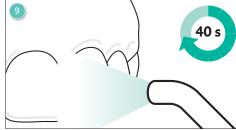

i

Remove excess with cotton roll. Light-cure for 40 s.

Repeat: Infiltration for 1 min. Remove excess, light-cure.

Remove rubber dam. Polish thoroughly.