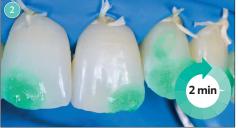

## **Icon** smooth surface – step by step

Clean teeth. Apply rubber dam or liquid dam.

Etch for 2 min with Icon-Etch.

Rinse off with water for 30 s.

Dry with oil-free and water-free air for 30 s.

**Inspection:** Apply Icon-Dry, white spot should diminish significantly.

If spot is still visible, repeat etching-step. Etch up to  $3 \times 2$  min.

Apply Icon-Dry, let set for 30 s. Dry thoroughly with oil-free and water-free air.

Switch off operating light.

Infiltrate for 3 min with Icon-Infiltrant.