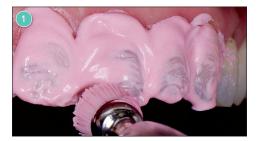

i

Remove excess with cotton roll. Light-cure for 40 s.

Repeat: Infiltration for 1 min. Remove excess, light-cure.

Remove rubber dam. Polish thoroughly.