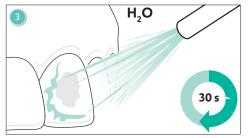

## **Icon** smooth surface – step by step

Clean teeth. Apply rubber dam or liquid dam.

Etch for 2 min with Icon-Etch.

Rinse off with water for 30 s.

Dry with oil-free and water-free air for 30 s.

**Inspection:** Apply Icon-Dry, white spot should diminish significantly.