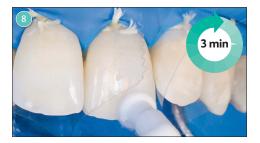

If spot is still visible, repeat etching-step. Etch up to  $3 \times 2$  min.

Apply Icon-Dry, let set for 30 s. Dry thoroughly with oil-free and water-free air.

Switch off operating light.

Infiltrate for 3 min with Icon-Infiltrant.