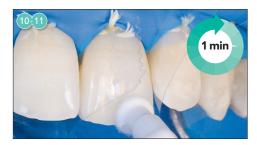

i

Remove excess with cotton roll. Light-cure for 40 s.

Repeat: Infiltration for 1 min. Remove excess, light-cure.

Remove rubber dam. Polish thoroughly.