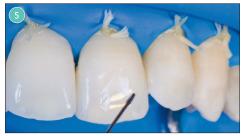

## **Icon** smooth surface – step by step

Clean teeth. Apply rubber dam or liquid dam.

Etch for 2 min with Icon-Etch.

Rinse off with water for 30 s.

Dry with oil-free and water-free air for 30 s.

**Inspection:** Apply Icon-Dry, white spot should diminish significantly.