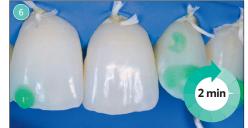

If spot is still visible, repeat etching-step. Etch up to  $3 \times 2$  min.

Apply Icon-Dry, let set for 30 s. Dry thoroughly with oil-free and water-free air.

Switch off operating light.

Infiltrate for 3 min with Icon-Infiltrant.